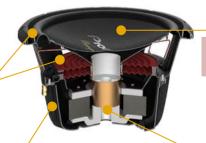

## **Designed with Every Detail in Mind**

Both the **GM-DC971** and **TS-W3004D4** have been meticulously crafted to deliver exceptional performance with every detail considered. Pairing both Champion models together, it incorporates a High Performance Motor Assembly, Dual-Layer Reinforced Surround and Special Bass Boost adjustment that helps to deliver amplified loudness and deeper bass, a Optimized Enclosed Basket, and High-capacitance Capacitators to deliver outstanding bass reproduction and stunningly high power output of 2400W MAX. Every Champion models are designed with a unified Honeycomb Structure that exudes toughness and high durability.

Dual-Layer Fiber-Reinforced Elastic Polymer Surround & Dual Spider System

(ensuring enhanced power endurance handling of 2400W MAX performance output)

Enclosed Basket with Air Ventilation Duct

(optimized structure supporting bass reproduction & heat dispersion)

4

Unified Honeycomb Structure
(a robust polyhedral structure
that exudes toughness)

Multiple High-capacitance Capacitor (supporting high output by stabling power supply)

**Special Bass Boost** (sound tuning customized to Champion series)

**Precision Class-D Driver Amp** (precision amp for deeper, louder & clearer playback)

Oversized Motor Assembly with Double-Stacked Magnets & Extended Voice Coil

(Powerful motor driver with largest magnet integrated in it class)