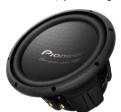

## Perfect Power Combination

より深く、迫力のある低音 | Deeper & Louder

TS-W3004D4

2400W MAX (800W Nom) 4 Ω DVC