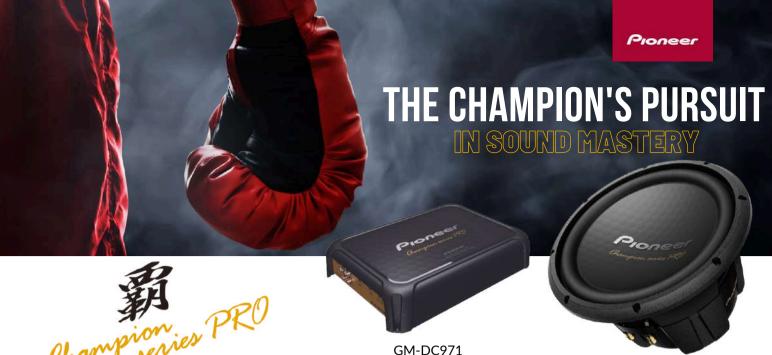

## **Where Design Meets Depth & Power**

Immerse into a new realm of perfect audio pairing with the **GM-DC971** and **TS-W3004D4**. Elevate your audio experience as they unleash deeper bass and high loudness, perfectly complementing the Champion Series PRO lineup for an unparalleled level of bass performance.

## **Designed with Every Detail in Mind**

Both the **GM-DC971** and **TS-W3004D4** have been meticulously crafted to deliver exceptional performance with every detail considered. Pairing both Champion models together, it incorporates a High Performance Motor Assembly, Dual-Layer Reinforced Surround and Special Bass Boost adjustment that helps to deliver amplified loudness and deeper bass, a Optimized Enclosed Basket, and High-capacitance Capacitators to deliver outstanding bass reproduction and stunningly high power output of 2400W MAX. Every Champion models are designed with a unified Honeycomb Structure that exudes toughness and high durability.