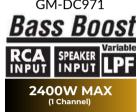

## **Designed with Every Detail in Mind**

Both the **GM-DC971** and **TS-W3004D4** have been meticulously crafted to deliver exceptional performance with every detail considered. Pairing both Champion models together, it incorporates a High Performance Motor Assembly, Dual-Layer Reinforced Surround and Special Bass Boost adjustment that helps to deliver amplified loudness and deeper bass, a Optimized Enclosed Basket, and High-capacitance Capacitators to deliver outstanding bass reproduction and stunningly high power output of 2400W MAX. Every Champion models are designed with a unified Honeycomb Structure that exudes toughness and high durability.

4

Unified Honeycomb Structure
(a robust polyhedral structure
that exudes toughness)

Multiple High-capacitance Capacitor (supporting high output by stabling power supply)

**Special Bass Boost** (sound tuning customized to Champion series)