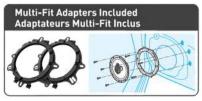

## Specially Designed Diaphragm & Multi-Fit Adapters

The New A-Series Speakers has a **specially designed diaphragm** that minimizes self-resonance for smoother frequency response and accurate treble reproduction, delivering an unparalleled clear mid and high tones with low distortions, immersing you in pure audio bliss. All New A-Series Speaker comes with a Multi-Fit Adapter that fits most ASIAN Vehicles and Models.