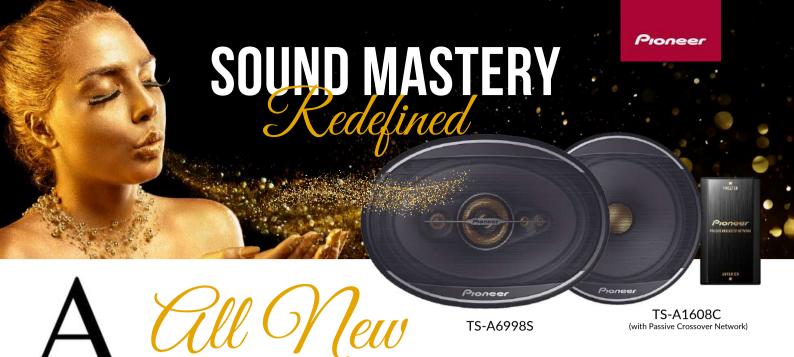

## **New A-Series Speakers Redesign**

The **New A-Series Speakers lineup** showcases an exquisite crafted gold finish that elevates a sleek and classy appearance. The New A-Series Speakers was engineered into every aspect, from its precision engineering to the luxurious visual appeal, is a testament to Pioneer's commitment to delivering not just sound quality, but a complete audio and visual sensory experience.

## Superior Open&Smooth®

With Pioneer's **Open&Smooth<sup>TM</sup>** sound technology, specifically developed to overcome the challenges of sound reproduction in the car's interior cabin, the advanced technology unveils superior sound directivity for heightened audio immersion and clarity.