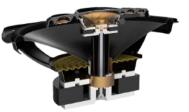

## Specially Designed Diaphragm & Multi-Fit Adapters

The New A-Series Speakers has a **specially designed diaphragm** that minimizes self-resonance for smoother frequency response and accurate treble reproduction, delivering an unparalleled clear mid and high tones with low distortions, immersing you in pure audio bliss. All New A-Series Speaker comes with a Multi-Fit Adapter that fits most ASIAN Vehicles and Models.