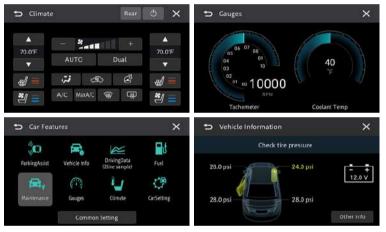

# **Supporting Your Vehicle OEM Functions**

Connect via CANBUS<sup>1</sup> for seamless integration of your vehicle's OEM functions such as Climate Control, Display Gauges, Tire Pressure Monitor, Fuel Consumption and more.

<sup>1</sup> Compatible with Hiworld / Raise / SimpleSoft CANBUS only. Subjected to vehicle model availability