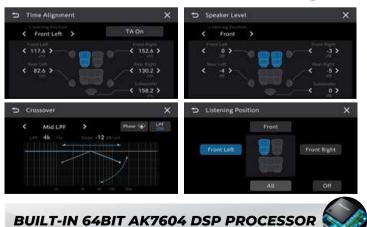

# New Pioneer Advanced Sound Tuning

All-New Pioneer Advanced Sound Tuning options such as 'Speaker-Level Setting', 'Crossover Setting' and 'Time Alignment' for your high-fidelity sound customization.