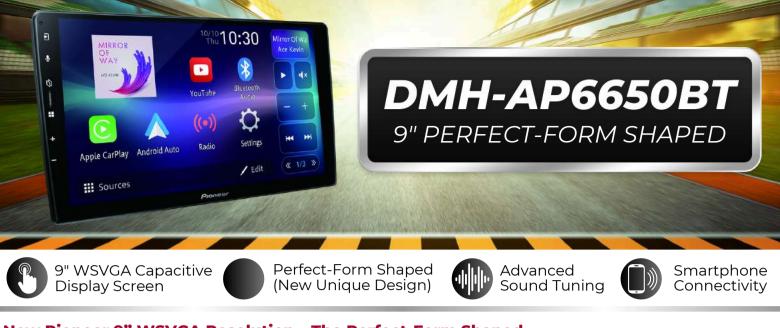

# 2024 NEW A-SERIES DMH-AP6650BT All-NEW PIONEER 9" PERFECT-FORM SHAPED

Mirror Of Wa

/ Edit

OFF

Ace Kevin

1X

-

10/10 Thu 10:30

YOUTUBE

Apple CarPlay Android Auto

Sources

((-))

"Move the Heart and Touch the Soul" Pioneer Electronics Asiacenter Pte Ltd | www.PioneerCarEntertainment.com

## New Pioneer 9" WSVGA Resolution – The Perfect-Form Shaped

Pioneer's 2024 A-Series Multimedia AV Receiver, designed with a streamlined body that seamlessly integrates into your aftermarket car dash panel for the perfect fit appearance.