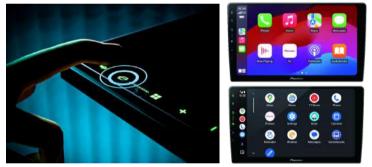

### **Smartphone Connectivity Features**

Android Auto O Apple CarPlay () WebLink. WebLink. Browser Poulube Bluetooth ()

#### **Connect with One-Touch Automatic Access**

Experience a new dedicated Direct Key feature that allows you to open Apple CarPlay<sup>™</sup> and Android Auto<sup>™</sup> automatically with one-touch of a button.