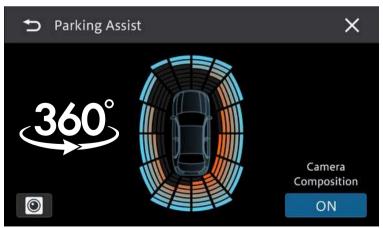

## 360° Camera Ready - Bird's Eye View

When reversing, parking assist guidelines appear on-screen, with an optional adapter for a 360-degree<sup>2</sup> camera view. <sup>2</sup> Subjected to vehicle model availability and suitability