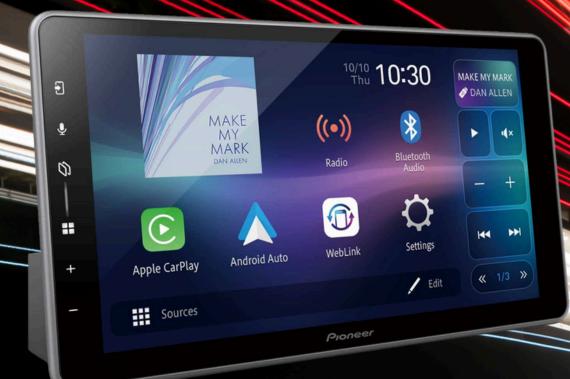

# DMH-ZF7650BT

LARGE SCREEN 9" CAPACITIVE TOUCHSCREEN DISPLAY

## ALL-IN-ONE

ACOUSTIC BRILLANCE I SMARTPHONE CONNECTIVITY

9" WSVGA Capactive Multi-Touch Display

New Pioneer User **Experience Interface** 

## Experience Pioneer's 9" Capacitive Touchscreen with All-in-One Smartphone Connectivity

Our 9" big screen, designed for unparalleled visual clarity and ease of use. Features built-in Wi-Fi and supports both wireless and wired Apple CarPlay and Android Auto, ensuring seamless connectivity with your smartphone. Enjoy the flexibility of wired WebLink® Cast, while Bluetooth® connectivity keeps you hands-free.

## **One-Touch Access to Apple CarPlay** / Android Auto

Experience a new dedicated Direct Key feature that allows you to open Apple CarPlay™ and Android Auto™ automatically with one-touch of a button.