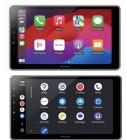

## ALL-IN-ONE

ACOUSTIC BRILLANCE I SMARTPHONE CONNECTIVITY

9" WSVGA Capactive Multi-Touch Display

New Pioneer User **Experience Interface** 

## Experience Pioneer's 9" Capacitive Touchscreen with All-in-One Smartphone Connectivity

Our 9" big screen, designed for unparalleled visual clarity and ease of use. Features built-in Wi-Fi and supports both wireless and wired Apple CarPlay and Android Auto, ensuring seamless connectivity with your smartphone. Enjoy the flexibility of wired WebLink® Cast, while Bluetooth® connectivity keeps you hands-free.