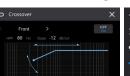

## **True Pioneer Sound Experience - New Advanced Sound Tuning with Detailed Optimization**

### **Crossover Setting**

**Time Alignment** 

13-Band GEQ

New Pioneer Advanced Sound Tuning options such as 'Speaker-Level Setting', 'Crossover Setting' and 'Time Alignment' for your high-fidelity sound customization. The 13-Band Graphic Equalizer adjustment allows you to adjust the frequency response of your audio system across 13 specific frequency bands.