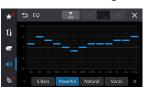

## **True Pioneer Sound Experience - New Advanced Sound Tuning with Detailed Optimization**

### **Crossover Setting**

**Time Alignment** 

13-Band GEQ

New Pioneer Advanced Sound Tuning options such as 'Speaker-Level Setting', 'Crossover Setting' and 'Time Alignment' for your high-fidelity sound customization. The 13-Band Graphic Equalizer adjustment allows you to adjust the frequency response of your audio system across 13 specific frequency bands.