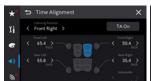

## **True Pioneer Sound Experience - New Advanced Sound Tuning with Detailed Optimization**

### **Crossover Setting**

**Time Alignment** 

13-Band GEQ

New Pioneer Advanced Sound Tuning options such as 'Speaker-Level Setting', 'Crossover Setting' and 'Time Alignment' for your high-fidelity sound customization. The 13-Band Graphic Equalizer adjustment allows you to adjust the frequency response of your audio system across 13 specific frequency bands.